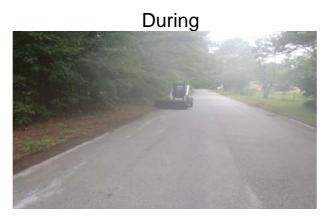

## **Narrative Description of Project:**

Completion: Aug-14

Project improved 16,008 L.F. of drainage system. Cleaned 16,008 L.F. of valley drains. This project consisted of the following areas: Buck Point Road (3,250 L.F.), Ballfield Road (2,730 L.F.), Lake View Court (7,000 L.F.) and Mammy Grant Road (3,028 L.F.)