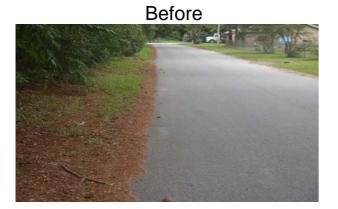

## **Narrative Description of Project:**

Completion: Aug-14

Project improved 16,008 L.F. of drainage system. Cleaned 16,008 L.F. of valley drains. This project consisted of the following areas: Buck Point Road (3,250 L.F.), Ballfield Road (2,730 L.F.), Lake View Court (7,000 L.F.) and Mammy Grant Road (3,028 L.F.)