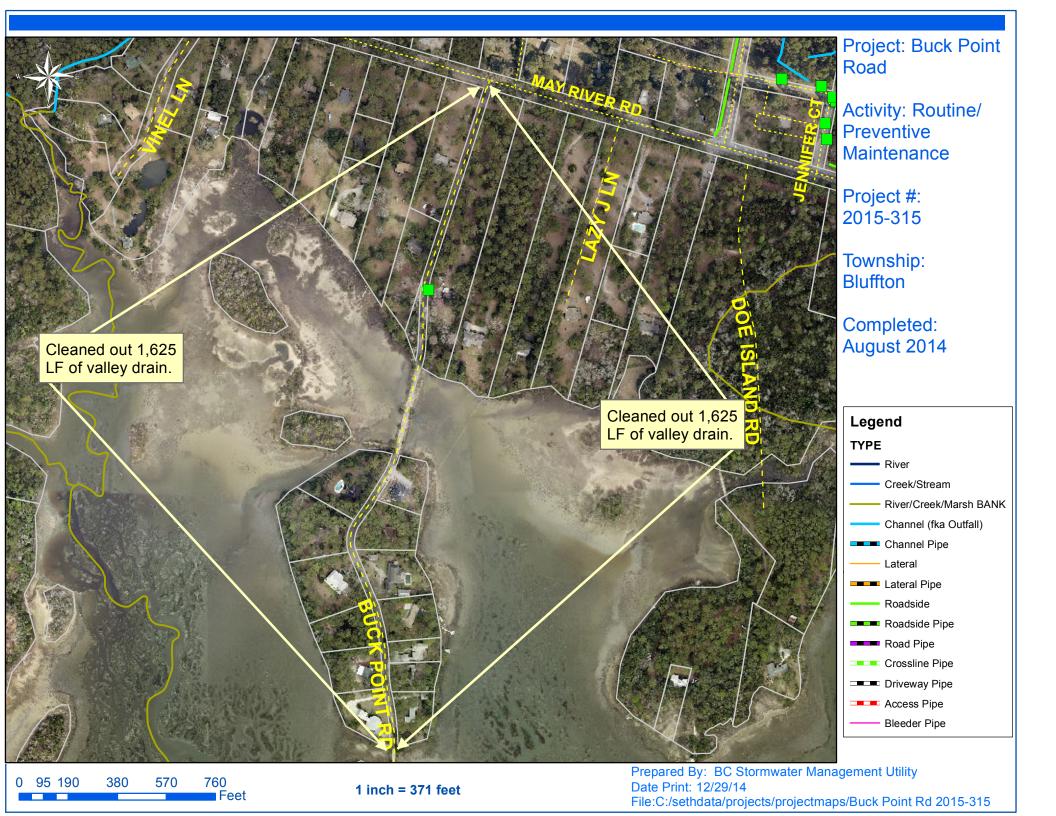

## **Narrative Description of Project:**

Completion: Aug-14

Project improved 16,008 L.F. of drainage system. Cleaned 16,008 L.F. of valley drains. This project consisted of the following areas: Buck Point Road (3,250 L.F.), Ballfield Road (2,730 L.F.), Lake View Court (7,000 L.F.) and Mammy Grant Road (3,028 L.F.)