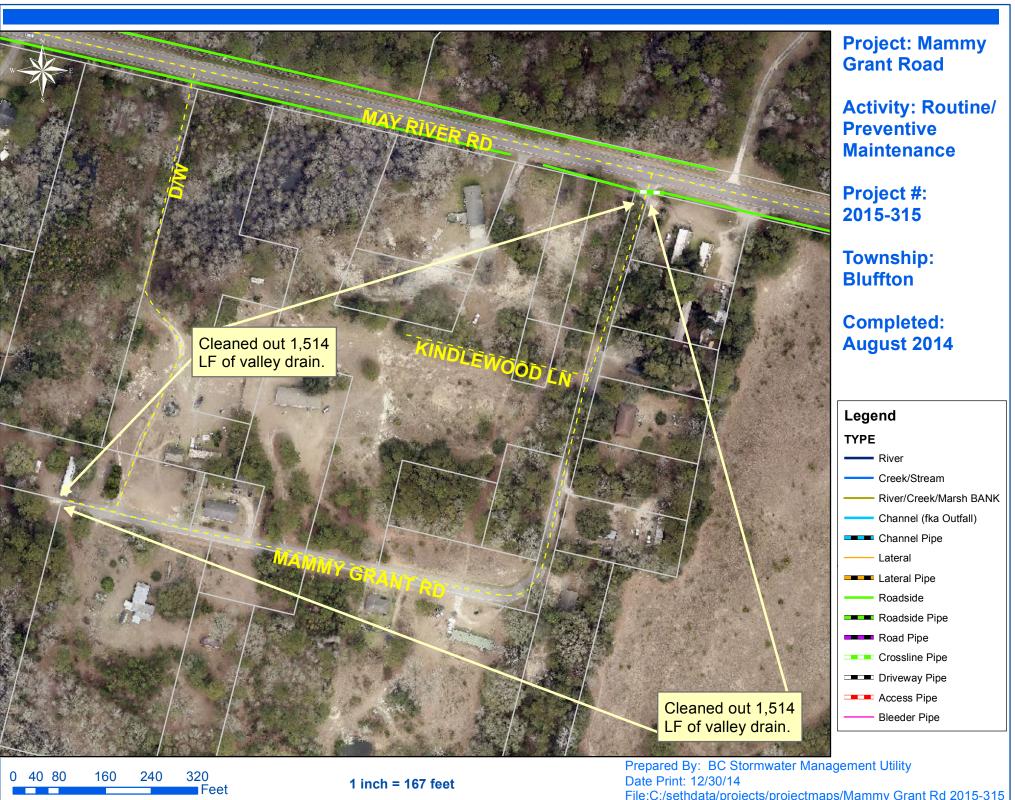

## **Narrative Description of Project:**

Completion: Aug-14

Project improved 16,008 L.F. of drainage system. Cleaned 16,008 L.F. of valley drains. This project consisted of the following areas: Buck Point Road (3,250 L.F.), Ballfield Road (2,730 L.F.), Lake View Court (7,000 L.F.) and Mammy Grant Road (3,028 L.F.)