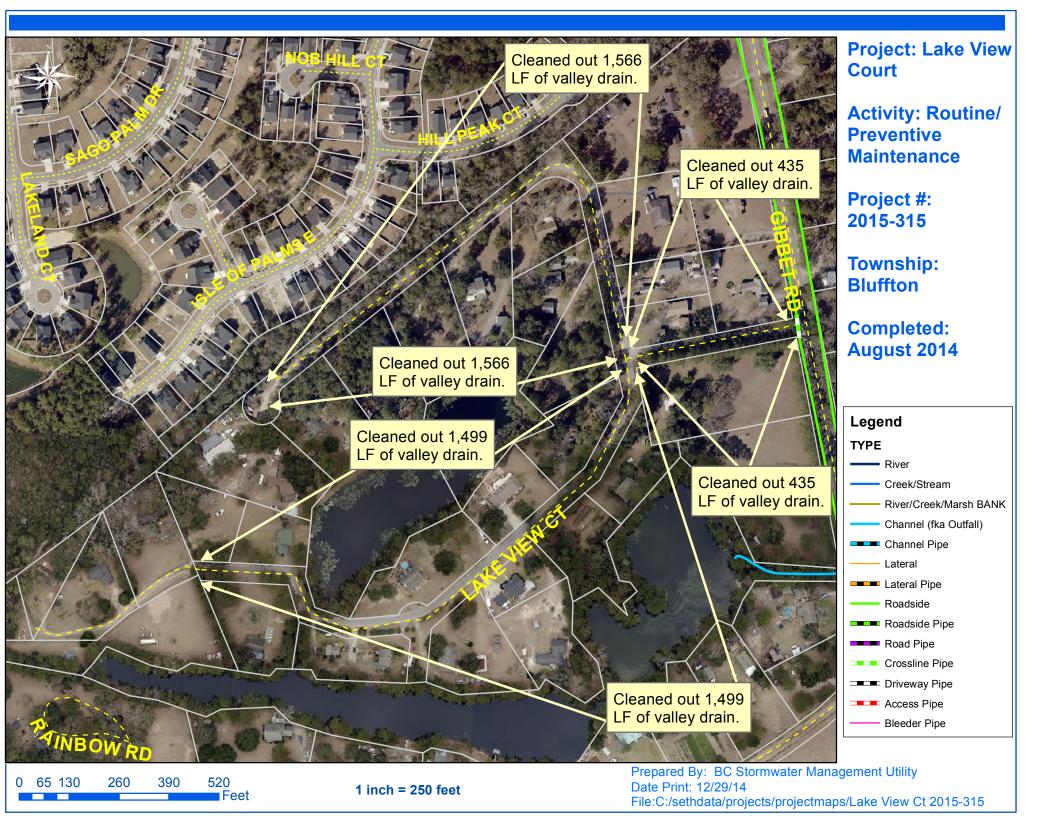

## **Narrative Description of Project:**

Completion: Aug-14

Project improved 16,008 L.F. of drainage system. Cleaned 16,008 L.F. of valley drains. This project consisted of the following areas: Buck Point Road (3,250 L.F.), Ballfield Road (2,730 L.F.), Lake View Court (7,000 L.F.) and Mammy Grant Road (3,028 L.F.)