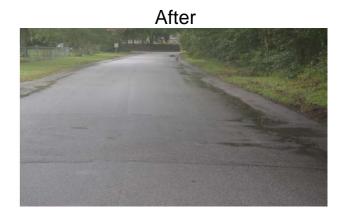

## **Narrative Description of Project:**

Completion: Aug-14

Project improved 16,008 L.F. of drainage system. Cleaned 16,008 L.F. of valley drains. This project consisted of the following areas: Buck Point Road (3,250 L.F.), Ballfield Road (2,730 L.F.), Lake View Court (7,000 L.F.) and Mammy Grant Road (3,028 L.F.)