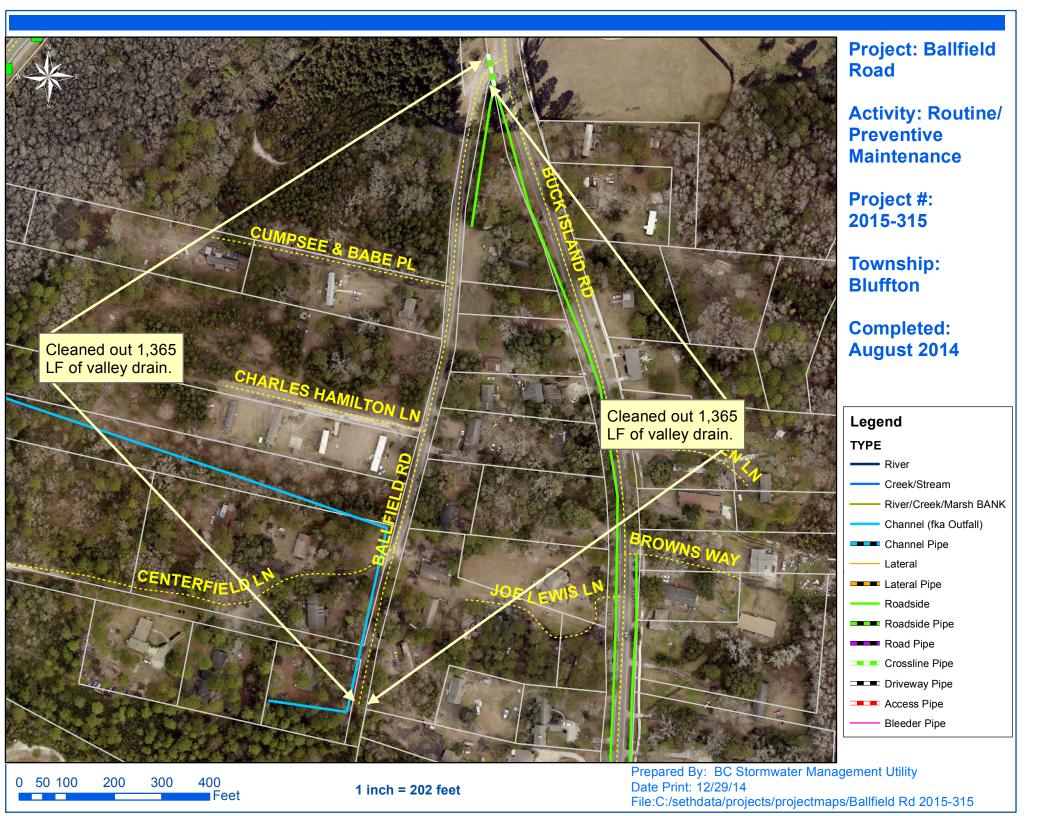

## **Narrative Description of Project:**

Completion: Aug-14

Project improved 16,008 L.F. of drainage system. Cleaned 16,008 L.F. of valley drains. This project consisted of the following areas: Buck Point Road (3,250 L.F.), Ballfield Road (2,730 L.F.), Lake View Court (7,000 L.F.) and Mammy Grant Road (3,028 L.F.)